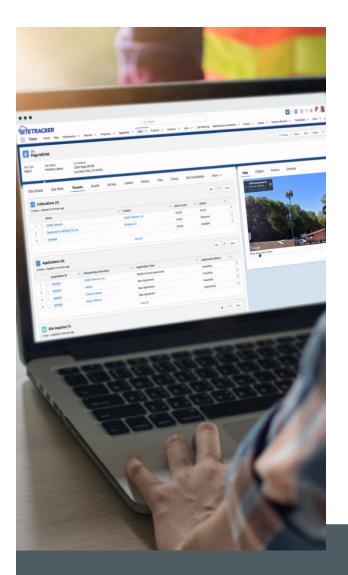

#### Easy-To-Use Experience Leads to Successful Deployments

Sitetracker Telecom for Tower helps you manage your work in one place with total visibility across your sites, leases, permits, tenants, and more. Easily update information and quickly assess project progress and milestones with accurate, configurable dashboards and Timeline views. Communicate job information, including maps, schedules, and documents, with your contractors, customers, and stakeholders through the Sitetracker Connect Portal to expedite time to revenue and project turnaround time. Our Tower solution makes it easier to manage tenant applications, oversee a high volume of projects, and understand data, which is why our customers have seen 94% user adoption.