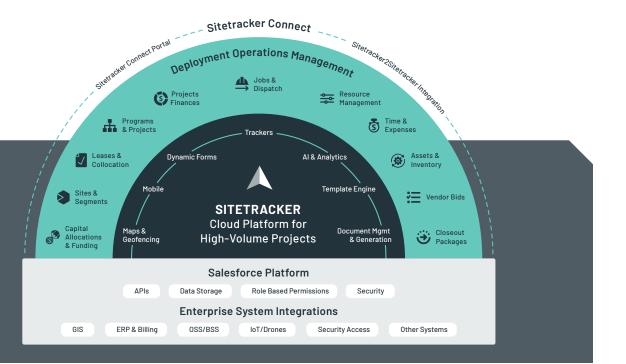

# Sitetracker Telecom for Tower

The Tower industry is shifting faster than ever to keep up with demand for network infrastructure to support 5G.

Accelerated deployments, increased costs, and shrinking margins are a constant challenge. Towercos must embrace new tools to ensure they can keep up with demand while remaining profitable. Sitetracker provides tower companies with cloud-based deployment operations management software to efficiently manage distributed projects, sites, and assets at scale.

### Sitetracker Helps Towercos Run Better Together

With Sitetracker, you can bring your entire portfolio together on one platform to easily manage sites, leases, collocation, deployments, and maintenance. Improve operational efficiency, increase profitability, and meet the constantly growing demand for better network coverage and infrastructure with end-to-end tower lifecycle management.